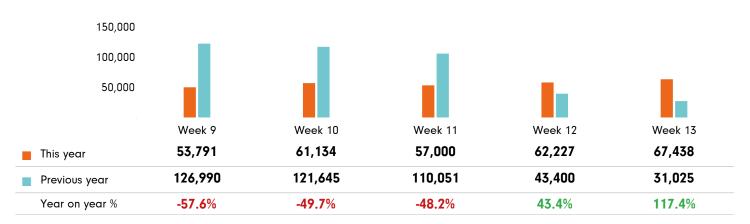

# Footfall by week of month

The figures shown below are calculated using weekly totals.