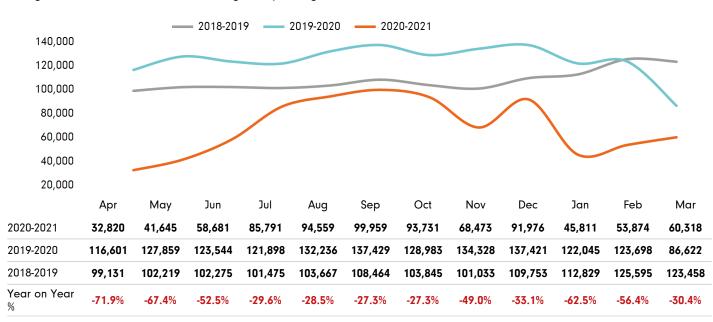

|                                                          | 2020             | 1    | 1° |    | <b>3</b> °  |   |

# **SPRINGBOARD.**

The figures shown below are calculated using weekly averages.



# Footfall by hour

The figures shown below are calculated using a weekly average



The figures shown below are calculated using weekly averages.



Year on year % is calculated by comparing the 2020-2021 period with the 2019-2020 period i.e the figure for March compares March 2021 to March 2020

# Footfall by week of month

The figures shown below are calculated using weekly totals.



#### Footfall by location

The figures shown below are calculated using weekly averages.

This month
Previous month
Previous year
2 Years ago
100,000
60,000
40,000
20,000
0
High Street

| This Month     | 60,318  |
|----------------|---------|
| Previous Month | 53,874  |
| Previous Year  | 86,622  |
| 2 Years Ago    | 123,458 |
| Year on Year % | -30.4 % |

#### Notes

Year to Date % Change is the annual % change in footfall from January of this year compared to the same period last year. January, 2021 to March , 2021 Vs January, 2020 to March , 2020