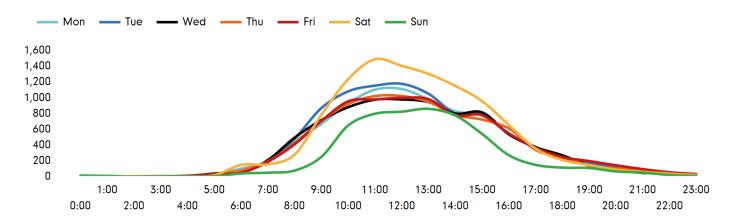

The busiest day in month commencing 1 March 2021 was Tuesday 30 March with 12,125 visitors.

The peak hour of the month was 11:00 on Saturday 27 March 2021 with footfall of 1,810.

# Footfall by hour

The figures shown below are calculated using a weekly average

The figures shown below are calculated using weekly averages.

Year on year % is calculated by comparing the 2020-2021 period with the 2019-2020 period i.e the figure for March compares March 2021 to March 2020