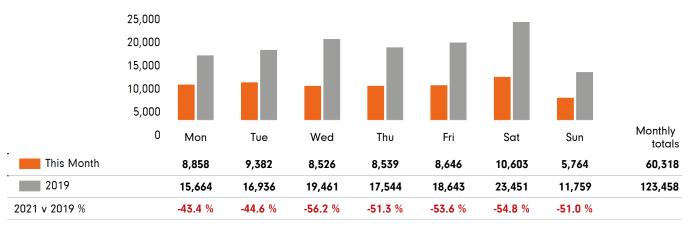

### Footfall by day

The figures shown below are calculated using weekly averages.