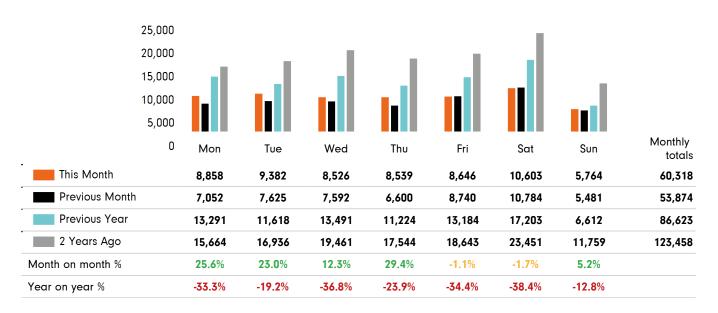

The busiest day in month commencing 1 March 2021 was Tuesday 30 March with 12,125 visitors.

The peak hour of the month was 11:00 on Saturday 27 March 2021 with footfall of 1,810.

### Footfall by day

The figures shown below are calculated using weekly averages.