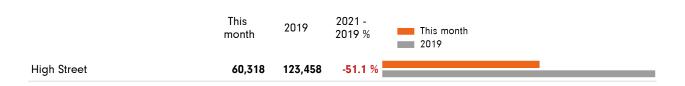

# Footfall by location

The figures shown below are calculated using weekly averages.