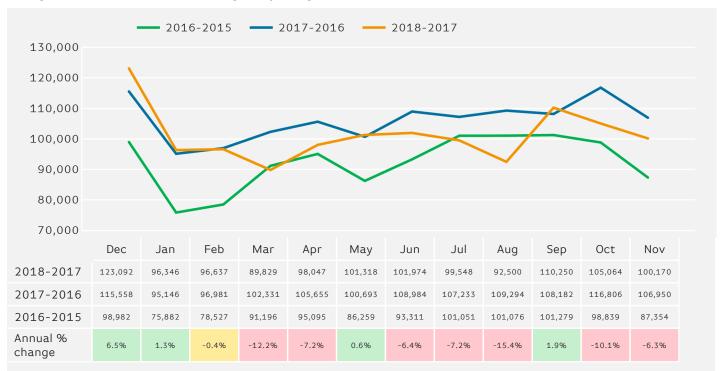

#### Footfall - Rolling 12 Months

The figures shown below are calculated using weekly averages.