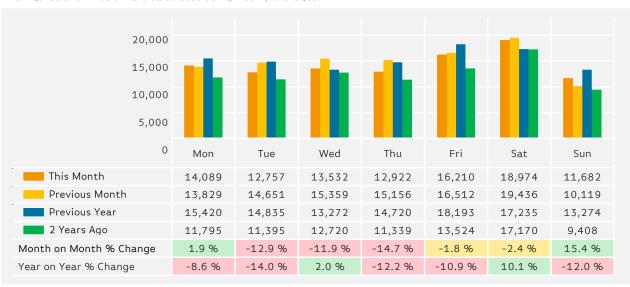

#### **Footfall by Day**

The figures shown below are calculated using weekly averages.

Powered by Springboard Page 2 of 4