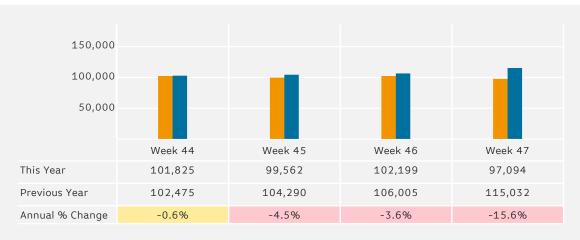

## **Footfall by Week of Month**

The figures shown below are calculated using weekly totals.