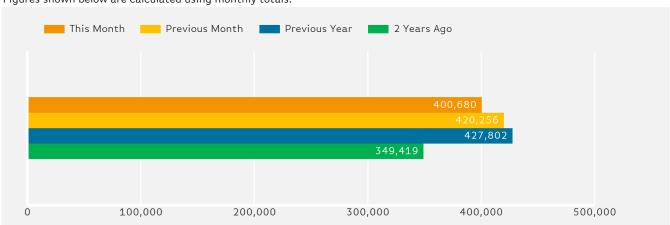

# Footfall by Month

Figures shown below are calculated using monthly totals.

Springboard follows the BRC calendar consisting of complete weeks (Sun- Sat or Mon-Sun) to ensure that the same day is comparable each week. Each month is compiled from a set of full weeks which results in a calendar of a 4 week month, 4 week month, 5 week month pattern.

#### **Headlines**

The number of visitors counted for month commencing 29 October 2018 was 400,680.

The busiest day in month commencing 29 October 2018 was Saturday 3 November with 20,418 visitors.

The peak hour of the month was 11:00 on Sunday 11 November 2018 with footfall of 3,953