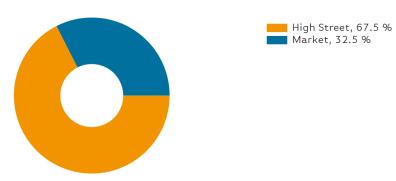

## Footfall by location

Counting By Location - Main Locations Only

Powered by Springboard Page 3 of 4