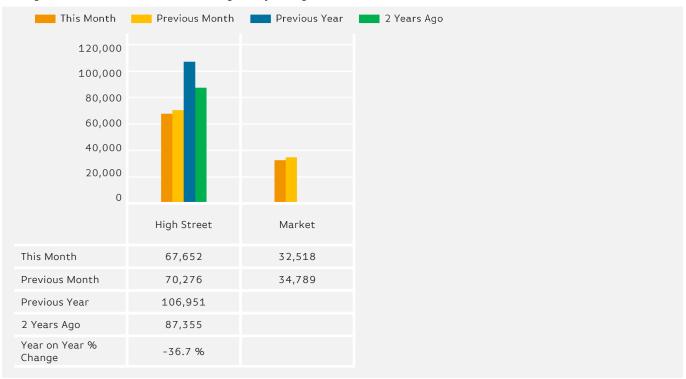

## **Footfall by Location**

The figures shown below are calculated using weekly averages.