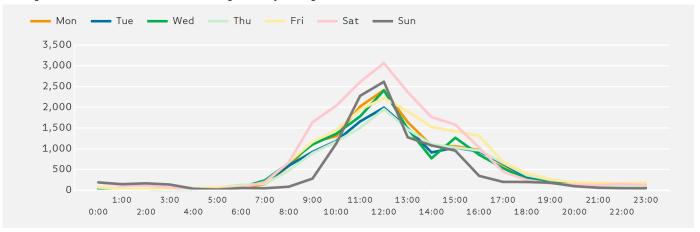

#### **Footfall by Hour**

The figures shown below are calculated using a weekly average