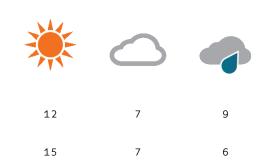

#### Weather

month

## **Average Temperature**

Number of days this

Number of days same

month last year

| Average Temperatures | Maximum<br>Temperature | Minimum<br>Temperature |
|----------------------|------------------------|------------------------|
| 2018                 | 11.8                   | 5.0                    |
| 2017                 | 10.9                   | 4.0                    |